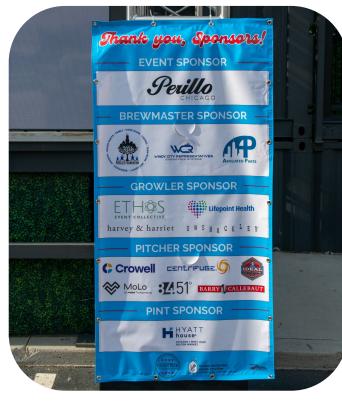

#### **Presenting Sponsorship | \$7,500**

- Exclusive recognition as presenting sponsor
- 20 event tickets
- Recognition on event signage
- Recognition on printed event materials
- Recognition on RMHC-CNI event landing page
- Social media recognition
- Recognition through RMHC-CNI Volunteer Newsletter reaching over 8.000 individuals

#### **Brewmaster Sponsorship | \$5,000**

- 15 event tickets
- Recognition on event signage
- Recognition on printed event materials
- Recognition on RMHC-CNI event landing page
- Social media recognition
- Recognition through RMHC-CNI Volunteer Newsletter reaching over 8.000 individuals

#### **Growler Sponsorship | \$2,500**

- 10 event tickets
- Recognition on event signage
- Recognition on printed event materials
- Recognition on RMHC-CNI event landing page
- Social media recognition

#### Pitcher Sponsorship | \$1,000

- 4 event tickets
- Recognition on event signage
- Recognition on printed event materials
- Recognition on RMHC-CNI event landing page

#### Pint Sponsorship | \$500

- 2 event tickets
- Recognition on event signage