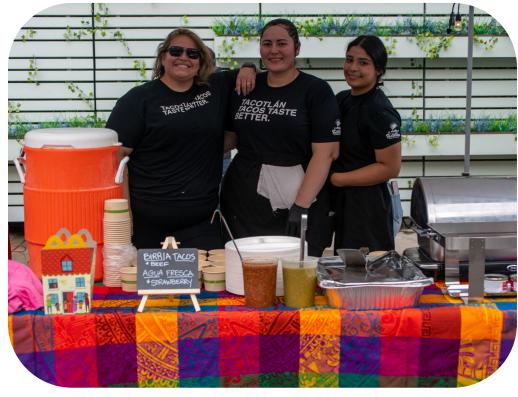

## RED SHOE BREW

A fun-filled evening hosted by Red Shoe Society Chicago, our young professional council. Enjoy food and drink tastings from local Chicago establishments, live music, yard games and more!

#### **Individual Ticket | \$75**

- Entrance to the event
- 12 beverage tastings
- Souvenir glass
- Unlimited food tastings
- Complimentary valet parking