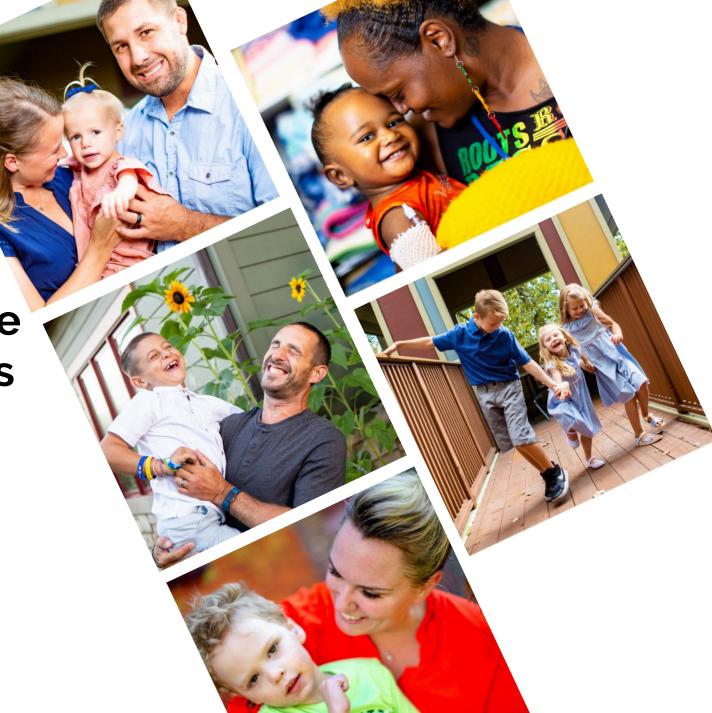

2023 Par-Tee for the House Sponsorship Opportunities

Join the Red Shoe Society of Chicago for a Sunday filled with golf, food, and fun. All proceeds supporting Ronald McDonald House Charities of Chicagoland & Northwest Indiana to help families get better together.

#### Par Sponsorship | \$750

- Includes 6 tickets (1 reserved Bay at the event)
- Recognition on Bay signage & verbal recognition at event

A Par-Tee sponsorship gives families like the Kramer's, whose daughter Rose was diagnosed with leukemia at birth and spent five months in the hospital, the opportunity to get better together.